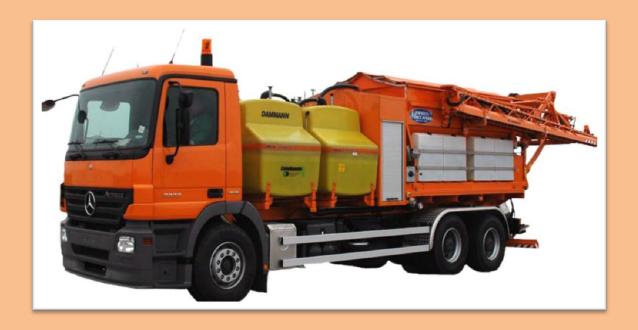

#### **Technical Data**

DAMMANN model FEA 6024, consist two individual systems, united, working together and operated from the cabin of the machine. The machine can make the de-icing activities in three rates depending on the need of the operator with given dozage from the operator:

- Only with liquid reagent
- Only with dry reagent
- Mixture from liquid and dry reagents
- II. Chassis- three- axles, Mercedes- Benz
  - 1. Model- Actros 3332Euro 4
  - 2. Engine- Mercedes- Benz
  - Type- V6LA, Euro 4
  - Power- 235 kW( 320hp)/1 800min-1

The machine corresponds to all the requirements for the work in the EU.

- III. System for spreading of the liquid reagent- the most modern in the world practice. The advantage of the liquid reagent is that it cannot be blown off from the wind and stay long on the runway.
- 1. Range of spreading- 3 m., 12 m., 24 m. (in transport position- 3 м.)
- 2. Nozzles 192 pieces.- injectional
- 3. Injectors- 96 pieces
- 4. Transverse distribution of reagents +/- 8% guaranteed real achievment +-5%
- 5. Tank volume- 8 200 l. (full volume)
  - 7 900 l. (effective volume)
- 6. Pump for liquid reagent:

## MACHINE FOR DE-ICING RUNWAY DAMMANN FEA 6024

- 12 cylinder, piston
- capacity- 500 l./min.
- pressure- 200 atm.
- 7. Filter fot liquid reagent- non-corrosive, authomatically self-cleaning
- 8. Control- automated, electronic computarisation, placed in the cabin of the machine
- IV. System for spreading of the dry materials and dry reagent
- 1. Hopper volume- 8 μ³, non- corrosive
- 2. Spreaders 2 бр.
- 3. Driving-independently
- 4. Dozage-  $5-50 \text{ gr.m}^2$
- 5. Width of spreading from 2 to 24 m.
- 6. Control- electronic, computerised
- 7. Control panel- mounted in the cabin
- 8. Device for spreading- hydraulic
- 9. Rear working lights