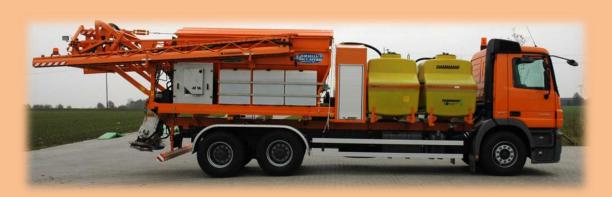

#### **Technical Data**

DAMMANN model FEA 6024, consist two individual systems, united, working together and operated from the cabin of the machine. The machine can make the de-icing activities in three rates depending on the need of the operator with given dozage from the operator:

- Only with liquid reagent
- Only with dry reagent
- Mixture from liquid and dry reagents
- II. Chassis- three- axles, Mercedes- Benz
  - 1. Model- Actros 3332Euro 4
  - 2. Engine- Mercedes- Benz
  - Type- V6LA, Euro 4
  - Power- 235 kW( 320hp)/1 800min-1

The machine corresponds to all the requirements for the work in the EU.

- III. System for spreading of the liquid reagent- the most modern in the world practice. The advantage of the liquid reagent is that it cannot be blown off from the wind and stay long on the runway.
- 1. Range of spreading- 3 m., 12 m., 24 m. (in transport position- 3 м.)
- 2. Nozzles 192 pieces.- injectional
- 3. Injectors- 96 pieces
- 4. Transverse distribution of reagents +/- 8% guaranteed real achievment +-5%
- 5. Tank volume- 8 200 l. (full volume)
  - 7 900 l. (effective volume)
- 6. Pump for liquid reagent:

## MACHINE FOR DE-ICING RUNWAY DAMMANN FEA 6024

- 12 cylinder, piston
- capacity- 500 l./min.
- pressure- 200 atm.
- 7. Filter fot liquid reagent- non-corrosive, authomatically self-cleaning
- 8. Control- automated, electronic computarisation, placed in the cabin of the machine
- IV. System for spreading of the dry materials and dry reagent
- 1. Hopper volume- 8 μ³, non- corrosive
- 2. Spreaders 2 бр.
- 3. Driving-independently
- 4. Dozage-  $5-50 \text{ gr.m}^2$
- 5. Width of spreading from 2 to 24 m.
- 6. Control- electronic, computerised
- 7. Control panel- mounted in the cabin
- 8. Device for spreading- hydraulic
- 9. Rear working lights