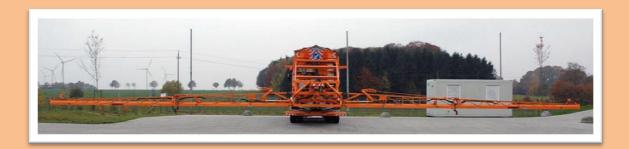

The machine corresponds to all the requirements for the work in the EU.

- III. System for spreading of the liquid reagent- the most modern in the world practice. The advantage of the liquid reagent is that it cannot be blown off from the wind and stay long on the runway.
- 1. Range of spreading- 3 m., 12 m., 24 m. (in transport position- 3 м.)
- 2. Nozzles 192 pieces.- injectional
- 3. Injectors- 96 pieces
- 4. Transverse distribution of reagents +/- 8% guaranteed real achievment +-5%
- 5. Tank volume- 8 200 l. (full volume)
  - 7 900 l. (effective volume)
- 6. Pump for liquid reagent:

## MACHINE FOR DE-ICING RUNWAY DAMMANN FEA 6024

- 12 cylinder, piston
- capacity- 500 l./min.
- pressure- 200 atm.
- 7. Filter fot liquid reagent- non-corrosive, authomatically self-cleaning
- 8. Control- automated, electronic computarisation, placed in the cabin of the machine
- IV. System for spreading of the dry materials and dry reagent
- 1. Hopper volume- 8 μ³, non- corrosive
- 2. Spreaders 2 бр.
- 3. Driving-independently
- 4. Dozage-  $5-50 \text{ gr.m}^2$
- 5. Width of spreading from 2 to 24 m.
- 6. Control- electronic, computerised
- 7. Control panel- mounted in the cabin
- 8. Device for spreading- hydraulic
- 9. Rear working lights